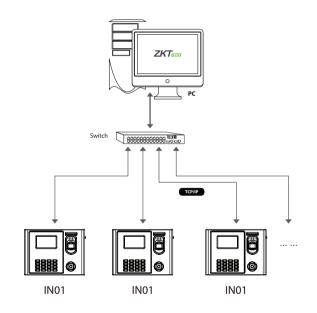

Functions   | ID/Mifare/HID, GPRS, Wi-Fi, Webserver, Photo ID, Scheduled-bell, Multiple Verify Mode, External bell |
| Software             | BioTime                                                                                              |
| Power Supply         | DC12V 1.5A                                                                                           |
| Operating Temp       | 0 °C- 45 °C                                                                                          |
| Operating Humidity   | 20%-80%                                                                                              |
| Dimension            | 221.7*159.5*47.8mm (Length*Width*Thickness)                                                          |

### **Dimensions**



### Configuration



### Package List











Power Adapter