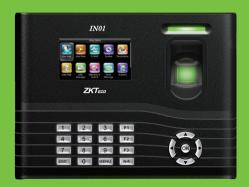

### Fingerprint Time Attendance Terminal

IN01 is a 3-inch TFT screen Time Attendance Terminal, a well-designed device with the new user-friendly firmware and latest coreboard. It comes with new features like stunning GUI, rock-solid stability, fast matching speed, and excellent expandability.

#### Remarkable User Experience:

- Intuitive and stunning UI designed with the most popular and internationalized elements
- Interface operation adopts modularized hierarchical design. Simpler, better and more logical
- Great user interactivity

## Specifications

| Fi                   | 2000                                                                                                 |
|----------------------|------------------------------------------------------------------------------------------------------|
| Fingerprint Capacity | 3,000                                                                                                |
| ID Card Capacity     | 10,000 (Optional)                                                                                    |
| Record Capacity      | 100,000                                                                                              |
| Display              | 3 inch TFT Screen                                                                                    |
| Communication        | TCP/IP, USB Host & Client                                                                            |
| Standard Functions   | Work code, SMS, DST, Self-Service Query, Automatic Status Switch, Built-in Battery, ADMS             |
| Optional Functions   | ID/Mifare/HID, GPRS, Wi-Fi, Webserver, Photo ID, Scheduled-bell, Multiple Verify Mode, External bell |
| Software             | BioTime                                                                                              |
| Power Supply         | DC12V 1.5A                                                                                           |
| Operating Temp       | 0 °C- 45 °C                                                                                          |
| Operating Humidity   | 20%-80%                                                                                              |
| Dimension            | 221.7*159.5*47.8mm (Length*Width*Thickness)                                                          |