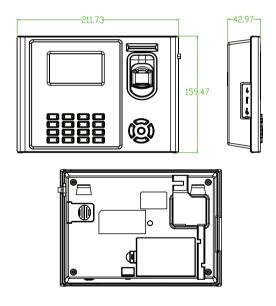

### **Dimensions**

## Specifications

| Fi                   | 2000                                                                                                 |
|----------------------|------------------------------------------------------------------------------------------------------|
| Fingerprint Capacity | 3,000                                                                                                |
| ID Card Capacity     | 10,000 (Optional)                                                                                    |
| Record Capacity      | 100,000                                                                                              |
| Display              | 3 inch TFT Screen                                                                                    |
| Communication        | TCP/IP, USB Host & Client                                                                            |
| Standard Functions   | Work code, SMS, DST, Self-Service Query, Automatic Status Switch, Built-in Battery, ADMS             |
| Optional Functions   | ID/Mifare/HID, GPRS, Wi-Fi, Webserver, Photo ID, Scheduled-bell, Multiple Verify Mode, External bell |
| Software             | BioTime                                                                                              |
| Power Supply         | DC12V 1.5A                                                                                           |
| Operating Temp       | 0 °C- 45 °C                                                                                          |
| Operating Humidity   | 20%-80%                                                                                              |
| Dimension            | 221.7*159.5*47.8mm (Length*Width*Thickness)                                                          |